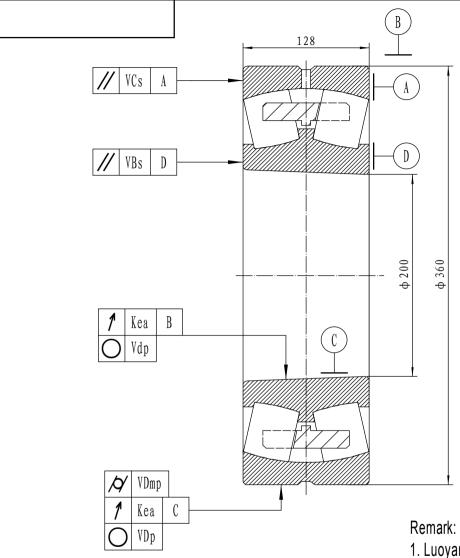

 Luoyang Jiecheng Bearing Technology Co., Ltd is a technical Inc,specialize in designing and manufacturing spherical roller bearing, we can design and manufactur spherical roller bearing according to client's requirement.
This drawing is reference for user, if you need formal drawing, please contact with us sales@jcb-bearing.com, the official drawing will be sent after order confirmation.

| rated load |      | limiting speed |      |                    | Weight |  | Luoyang Jiecheng Bearing Technology Co., Ltd                                   |  |
|------------|------|----------------|------|--------------------|--------|--|--------------------------------------------------------------------------------|--|
| Cr         | Cor  | Grease         | oil  | 23240CAK           | 57.0   |  |                                                                                |  |
| 1610       | 2700 | 850            | 1100 |                    |        |  | Add: D1805, No.3 Lianmeng road, Luoyang, Henan,China.<br>Postai: 471003        |  |
|            |      |                |      | Material:GCr15SiMn |        |  | Phone: +86-379-68611678<br>Fa×: +86-379-68611679 E-mail: sales@jcb-bearing.com |  |